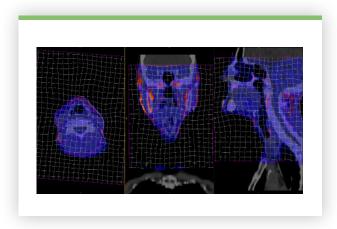

## Trusted, comprehensive, image registration and visualization

- Supporting image modalities such as CT, multi-sequence MR, PET and SPECT
- Rigid and modality-specific deformable image registration (DIR)
- Qualitative and quantitative registration quality-check options available

### Fully featured for Adaptive

- Adaptive recontouring, dose warping and summation capabilities
- Internal tumour volume auto-contouring based on 4D dataset
- Semi-automatic and manual multi-modality contouring of OAR and target volume